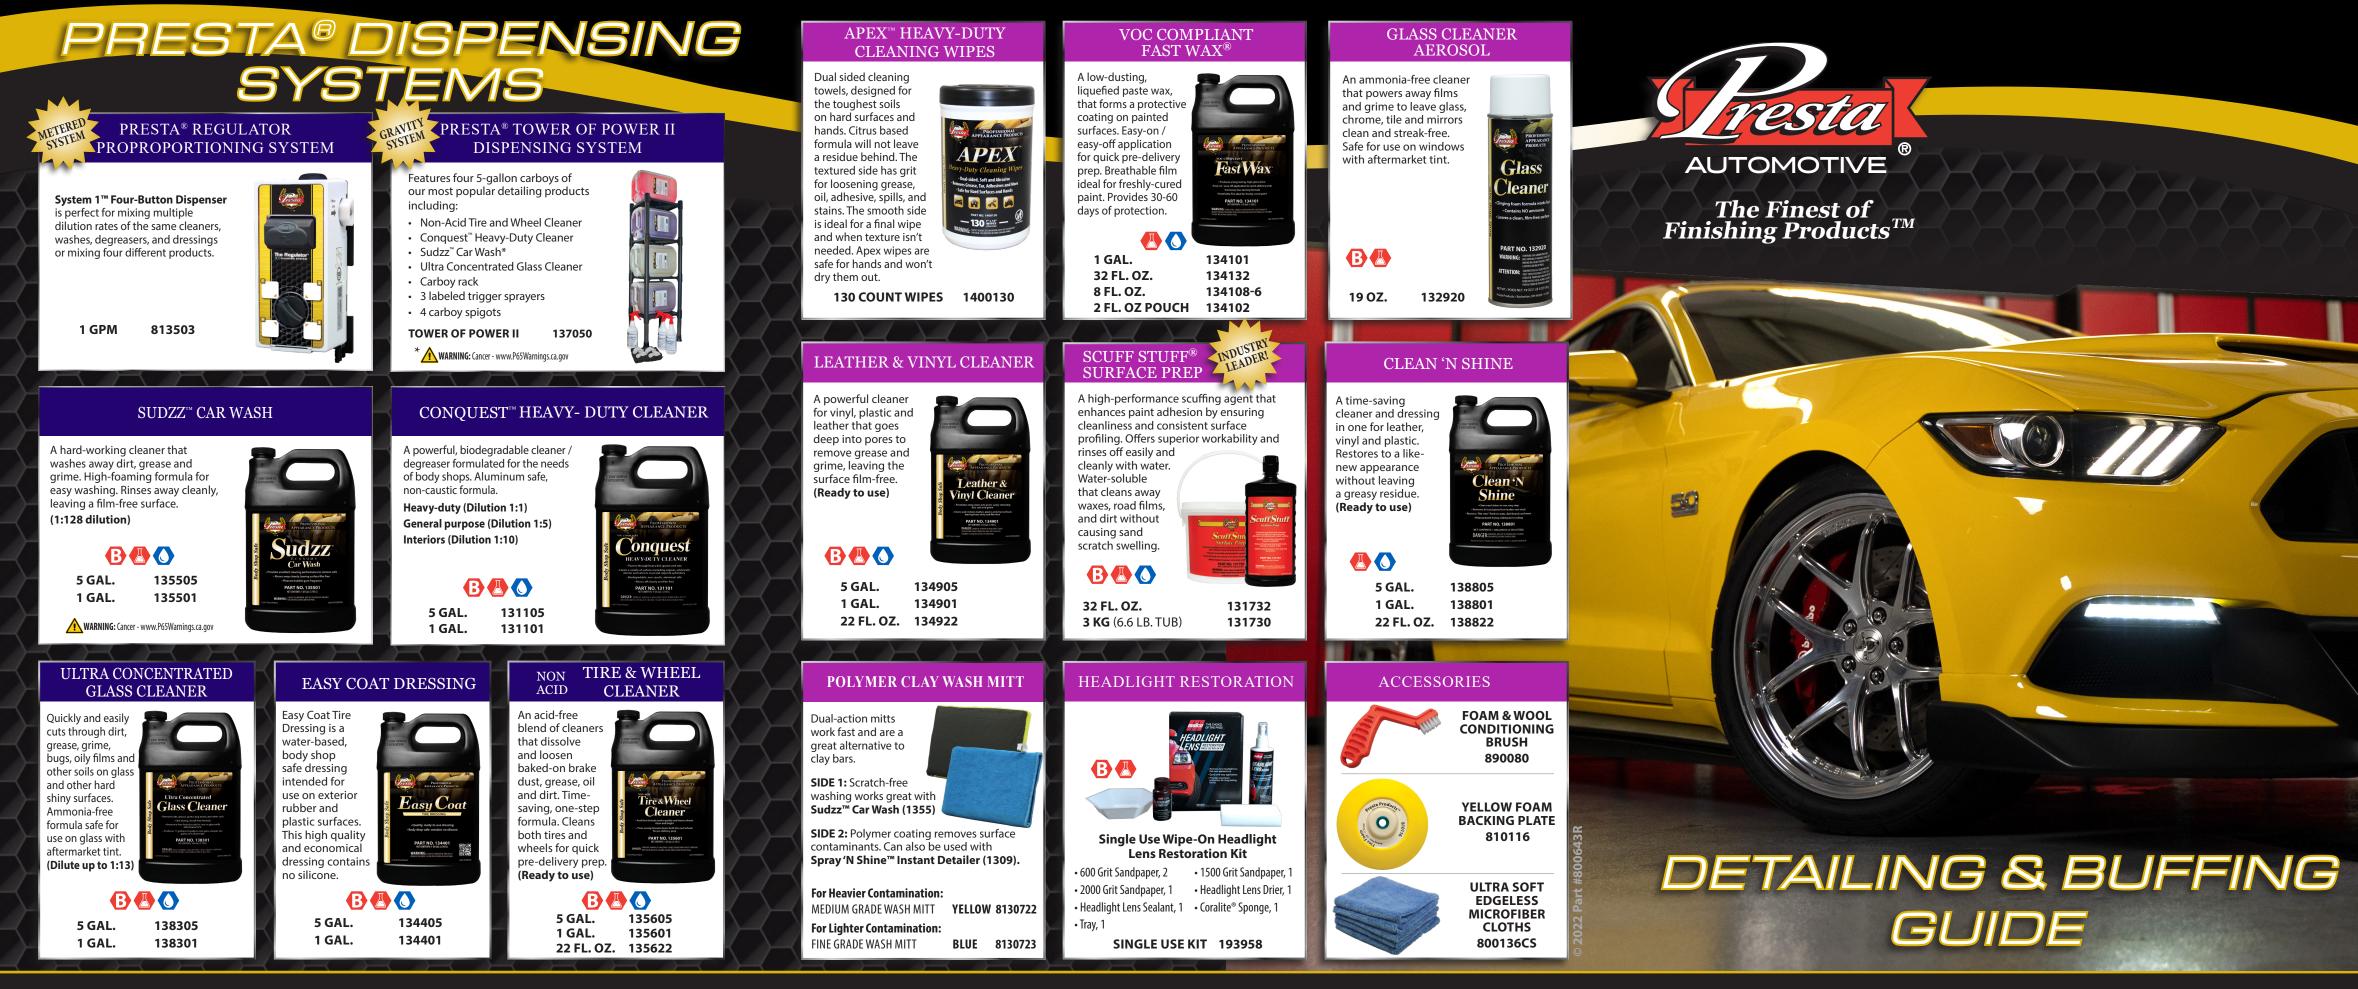

### Ultra Buffing Scan for info System Crème H ULTRA CUTTING CREME<sup>™</sup> Aggressive, Fast Cutting, Water-Based Technology. Quickly Removes P1500 or Finer Sand Scratches. (<u>\_\_\_</u>) 14 FL. OZ. (TUBE) 131914 1 GAL. 131901 32 FL. OZ. 131932 8 FL. OZ. 131908-6 **3 KG** (6.6 LB. TUB) **131905** POUCH 131903 Black Wool Pad 890140 Speed = 1600-2200 rpmRecommended Speed = 1800 rpm 62 ULTRA POLISH C Polish / Cleaner that Removes Minor Surface Imperfections. Creates a High-Gloss Finish on Light to Medium Colors. Ültra Polish 1 GAL. 133501 32 FL. 0Z. 133532 Green Wool Pad 890143 3. Speed = 1200 - 1800 rpm Recommended Speed = 1600 rpm SWIRL REMOVER Best In Class Swirl Remover. Swirl-Free Finish - Every Time! C Water-Based Formulation Contains No Silicones or Fillers. Perfect for Darker Colored Cars. Swir 1 GAL. 133601 32 FL. 0Z. 133632 Blue Foam Pad 890145 Speed = 1000-1600 rpmRecommended Speed = 1400 rpm

**ULTRA BUFFING SYSTEM** 