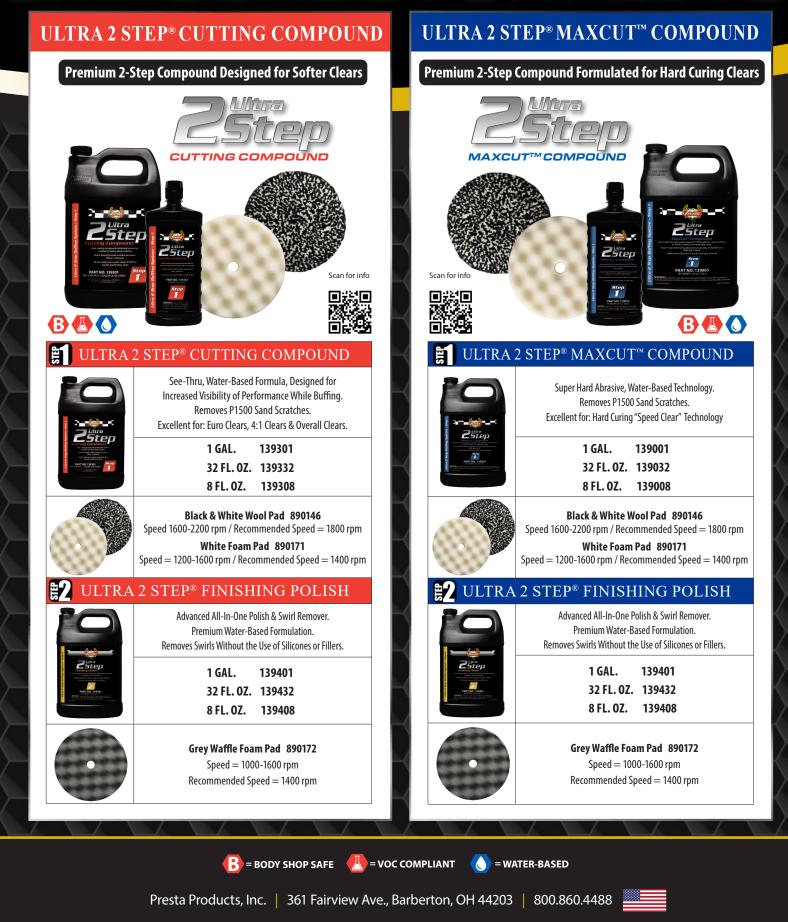

1500 or Finer Sand Scratches. (<u>\_\_\_</u>) 14 FL. OZ. (TUBE) 131914 1 GAL. 131901 32 FL. OZ. 131932 8 FL. OZ. 131908-6 **3 KG** (6.6 LB. TUB) **131905** POUCH 131903 Black Wool Pad 890140 Speed = 1600-2200 rpmRecommended Speed = 1800 rpm 62 ULTRA POLISH C Polish / Cleaner that Removes Minor Surface Imperfections. Creates a High-Gloss Finish on Light to Medium Colors. Ültra Polish 1 GAL. 133501 32 FL. 0Z. 133532 Green Wool Pad 890143 3. Speed = 1200 - 1800 rpm Recommended Speed = 1600 rpm SWIRL REMOVER Best In Class Swirl Remover. Swirl-Free Finish - Every Time! C Water-Based Formulation Contains No Silicones or Fillers. Perfect for Darker Colored Cars. Swir 1 GAL. 133601 32 FL. 0Z. 133632 Blue Foam Pad 890145 Speed = 1000-1600 rpmRecommended Speed = 1400 rpm

**ULTRA BUFFING SYSTEM** 



## Advanced Technology for Dual Action Paint Correction PAINT FINISHING Scan for info SYSTEM PACE PACE<sup>™</sup> HEAVY CUT COMPOUND Heavy Cutting, High-Performing, Water-Based Compound. Ouickly Removes P1500 Sand Scratches. Dust Free with Exceptional Easy Clean-Up. Maximizes Cutting Ability of Dual Action Polishers & Gear Driven Orbitals. 1 GAL. 133101 32 FL. 0Z. 133132 16 FL. 0Z. 133116 PACE™ PURPLE FOAMED WOOL HEAVY CUT PAD FOR HARD CLEARS 3" - **890186** 6.25" - **890197** 5.25" - **890193** (Bag of 4) PACE™ GREY FOAM HEAVY CUT PAD FOR SOFT CLEARS 3" - 890180 6.5" - **890194** 5.5" - **890190** (Bag of 4) PACE<sup>™</sup> MEDIUM CUT COMPOUND Medium Cutting, High-Performing, Water-Based Compound. Quickly Removes P2500 Sand Scratches. Dust Free with Exceptional Easy Clean-Up. imizes C