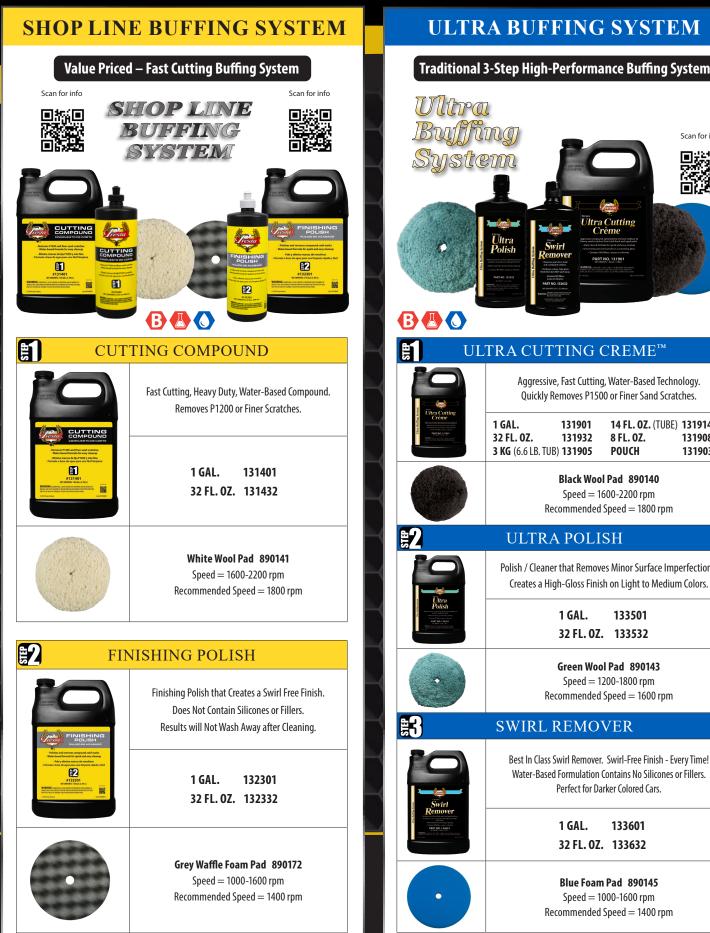

# PRESTA HAS SPECIFIC COMPOUNDS FOR ALL YOUR BUFFING NEEDS!



### Ultra Buffing Scan for info System Crème H ULTRA CUTTING CREME<sup>™</sup> Aggressive, Fast Cutting, Water-Based Technology. Quickly Removes P1500 or Finer Sand Scratches. (<u>\_\_\_</u>) 14 FL. OZ. (TUBE) 131914 1 GAL. 131901 32 FL. OZ. 131932 8 FL. OZ. 131908-6 **3 KG** (6.6 LB. TUB) **131905** POUCH 131903 Black Wool Pad 890140 Speed = 1600-2200 rpmRecommended Speed = 1800 rpm 62 ULTRA POLISH C Polish / Cleaner that Removes Minor Surface Imperfections. Creates a High-Gloss Finish on Light to Medium Colors. Ültra Polish 1 GAL. 133501 32 FL. 0Z. 133532 Green Wool Pad 890143 3. Speed = 1200 - 1800 rpm Recommended Speed = 1600 rpm SWIRL REMOVER Best In Class Swirl Remover. Swirl-Free Finish - Every Time! C Water-Based Formulation Contains No Silicones or Fillers. Perfect for Darker Co