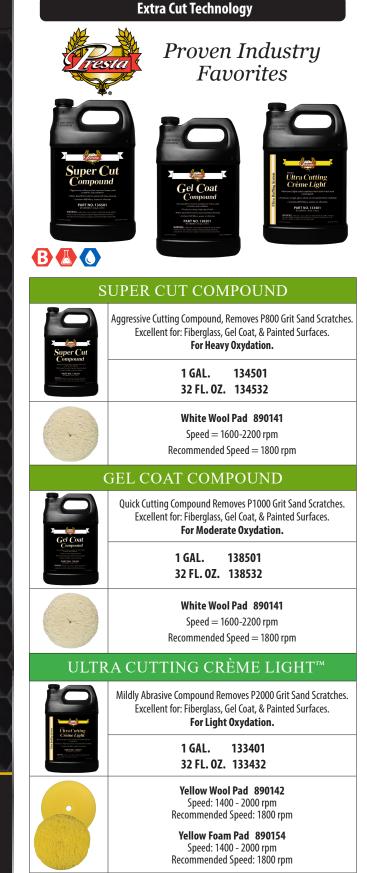

MEDIUM CUT COMPOUND Medium Cutting, High-Performing, Water-Based Compound. Quickly Removes P2500 Sand Scratches. Dust Free with Exceptional Easy Clean-Up. imizes Cutting Ability of Dual Action Polishers & Gear Driven Orbitals. 1 GAL. 133201 32 FL. OZ. 133232 16 FL. 0Z. 33216 CE™ ORANGE FOAM MEDIUM CUT PAD REMOVES MEDIUM SCRATCHE 3" - 890184 6.5" - **890195** 5.5" - **890191** (Bag of 4) PACE<sup>™</sup> ULTIMATE POLISH Light Correction, One-Step Finishing Polish. Dust Free with Exceptional Easy Clean-Up. Creates an Exceptional Deep, Car-Show Level Gloss 32 FL. 0Z. 133332 16 FL. OZ. 133316 ACE™ BLACK FOAM POLISH PAD FOR FINE POLISHING & SWIRL REMOVA 3" - **890185** 6.5" - **890196** 5.5" - **890192** (Bag of 4)

**PACE<sup>™</sup> PAINT FINISHING SYSTEM** 

## SPECIALTY BUFFING COMPOUNDS